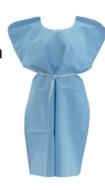

# Disposable Economy Patient Gown

| Medium (110cm long x 125cm around)   |         |                      |  |  |
|--------------------------------------|---------|----------------------|--|--|
| HAIDSMSEGM45                         | Ctn/100 | <sup>\$</sup> 135.70 |  |  |
| X-Large (120cm long x 140cm around)  |         |                      |  |  |
| HAIDSMSEGXL45                        | Ctn/100 | <sup>\$</sup> 129.05 |  |  |
| XX-Large (130cm long x 155cm around) |         |                      |  |  |
| HAIDSMSEGXXL45                       | Ctn/100 | <sup>\$</sup> 129.05 |  |  |