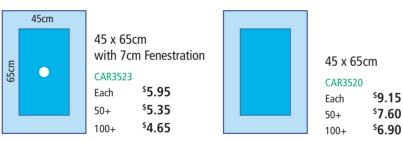

# Plastic waterproof sheets (sterile)

| MGT22200 | <sup>\$</sup> 0.50   | 100+                               | <sup>\$</sup> 0.35                           |
|----------|----------------------|------------------------------------|----------------------------------------------|
| MGT22201 | <sup>\$</sup> 0.60   | 100+                               | <sup>\$</sup> 0.50                           |
| MGT22203 | <sup>\$</sup> 1.00   | 100+                               | <sup>\$</sup> 0.75                           |
| MGT22205 | <sup>\$</sup> 1.35   | 100+                               | <sup>\$</sup> 1.05                           |
|          | MGT22201<br>MGT22203 | MGT22201 \$0.60<br>MGT22203 \$1.00 | MGT22201 \$0.60 100+<br>MGT22203 \$1.00 100+ |