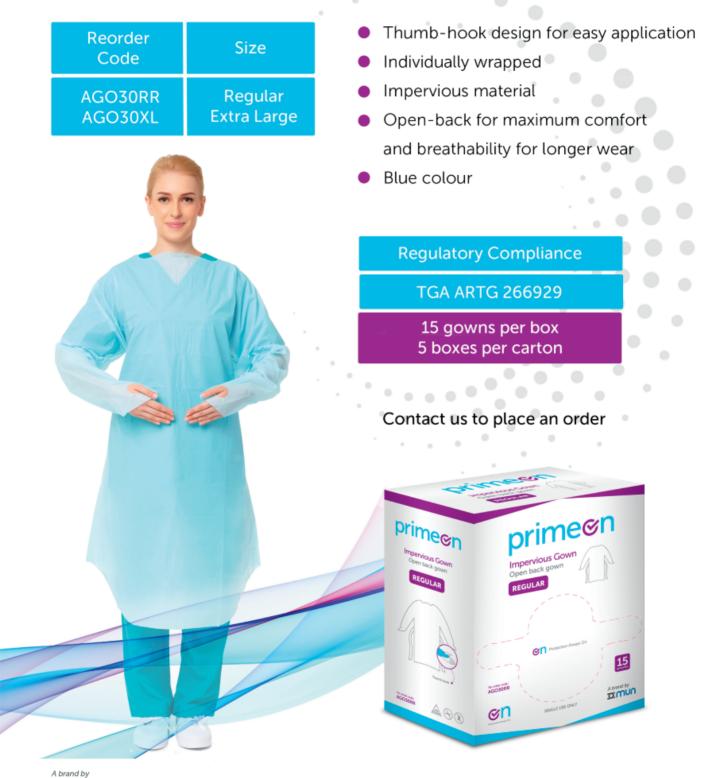

# Drimeon Thumb-Hook Impervious Open Back Gown

# Get hooked on convenience, comfort and cover

BP Medical (WA) | www.teammed.com.au

PHONE 1300 33 55 60 | info@bpmedical.com.au

Mun Australia Toll free: 1800 456 837 munglobal.com.au

(BRP)