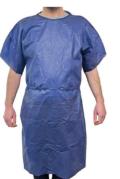

# **Compro Standard Gowns**

Compro gowns are made from Softesse, a fluid repellent spunlace fabric from Dupont.

- Provides uncompromising performance with a splash resistant barrier that is fluid and bacteria repellent
- Cloth-like texture that is low linting, very drapeable and designed for comfort

MEDLINE

 Compro Standard gowns provide AAMI level 2 protection for light to moderate fluid exposure

| Small   | MGT28000 | Ctn/20 | <sup>\$</sup> 215.70 |
|---------|----------|--------|----------------------|
| Medium  | MGT28001 | Ctn/20 | <sup>\$</sup> 199.35 |
| Large   | MGT28002 | Ctn/20 | <sup>\$</sup> 212.75 |
| X-Large | MGT28003 | Ctn/20 | <sup>\$</sup> 217.65 |