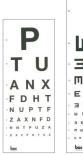

# **Eye Charts**

| PTU        | Direct 3mtr   | BOCST1622 | \$31.75  |
|------------|---------------|-----------|----------|
| BUH        | Direct 6mtr   | BOCST1626 | \$30.00  |
| E's        | Direct 3mtr   | BOCST1621 | \$30.00  |
| E's        | Direct 6mtr   | BOCST1628 | \$30.00  |
| Animals    | Indirect 6mtr | BOCST1624 | \$30.00  |
| Near Visio | on Sussex     | BOCST1680 | \$225.00 |