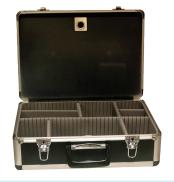

#### **Locum Doctor's Bag**

- · Fold out case with attaché lid
- Adjustable compartments in bottom
- Movable dividers with transparent cover
- Ampoule holders included
- W 47cm x D 33cm x H 18cm