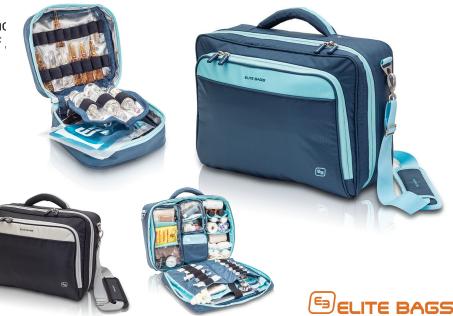

#### **Home Care Doctor's Bag**

Large capacity bag with adjustable and remo compartments that fully meets the needs of

- Adjustable velcro spacers
- Isothermal ampoule holder (28 tubes)
- Four detachable storage compartments
- Adjustable velcro spacers for custom storage
- Backpack and satchel carry handles

W 17cm x L 40cm x H 30cm

Blue Black EL00012BLUE EL00014BLACK

<sup>\$</sup>145