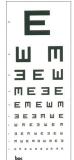

# **Eye Charts**

| PTU        | Direct 3mtr   | BOCST1622 | \$31.75  |
|------------|---------------|-----------|----------|
| BUH        | Direct 6mtr   | BOCST1626 | \$30.00  |
| E's        | Direct 3mtr   | BOCST1621 | \$30.00  |
| E's        | Direct 6mtr   | BOCST1628 | \$30.00  |
| Animals    | Indirect 6mtr | BOCST1624 | \$30.00  |
| Near Visio | on Sussex     | BOCST1680 | \$225.00 |