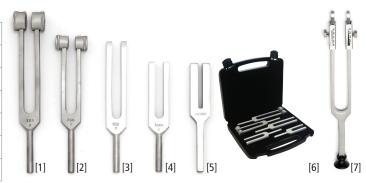

## **Aluminium Tuning forks**

| 1 | 128 vibrations per sec (w) | 128Hz    | BYDAD1538 | \$40.00  |
|---|----------------------------|----------|-----------|----------|
| 2 | 256 vibrations per sec (w) | 256Hz    | BYDAD1539 | \$40.00  |
| 3 | 512 vibrations per sec     | 512Hz    | BYDAD1540 | \$35.00  |
| 4 | 1024 vibrations per sec    | 1024Hz   | BYDAD1541 | \$20.00  |
| 5 | 2048 vibrations per sec    | 2048Hz   | BYDAD1542 | \$20.00  |
| 6 | Complete Set               | Box/5    | BYDAD1537 | \$115.00 |
| 7 | Rydell-Seiffer (S/Steel)   | 64/128Hz | BYDAD1543 | \$80.00  |