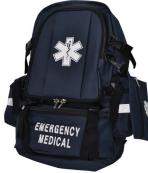

### **Premium Medical Backpack**

#### Stylish professional ergonomic

This top of the line Premium Medical Backpack is perfect for medical practitioners or emergency response personnel who need to carry equipment

need to carry equipmer and consumables.

\$310 LRDBLOC

\$**125**ADT18015