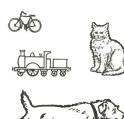

# **Eye Charts**

| PTU        | Direct 3mtr   | BOCST1622 | \$31.75  |
|------------|---------------|-----------|----------|
| BUH        | Direct 6mtr   | BOCST1626 | \$30.00  |
| E's        | Direct 3mtr   | BOCST1621 | \$30.00  |
| E's        | Direct 6mtr   | BOCST1628 | \$30.00  |
| Animals    | Indirect 6mtr | BOCST1624 | \$30.00  |
| Near Visio | on Sussex     | BOCST1680 | \$225.00 |