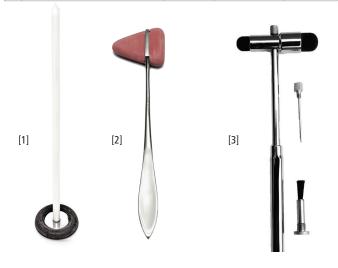

#### **Percussion hammers**

| 1 | National/London Hospital | 38cm | BYDAD0232 | \$15.00 |
|---|--------------------------|------|-----------|---------|
| 2 | Taylor                   | 20cm | BYDAD0243 | \$15.00 |
| 3 | Buck with needle & brush | 18cm | BYDAD0244 | \$35.00 |