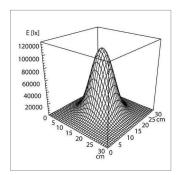

# Part No. ML542

fitted with LED - Energy efficiency category A+

Illuminancefield @ 100 cmØ 18 cmilluminance @ 100 cm100 000 lxcolor rendering index (CRI)> 95colour temperatur4300 K

work equipment electronic converter mains lead direct power supply luminaire body polyamide (PA) weight (net) 15.9 kg

#### light distribution