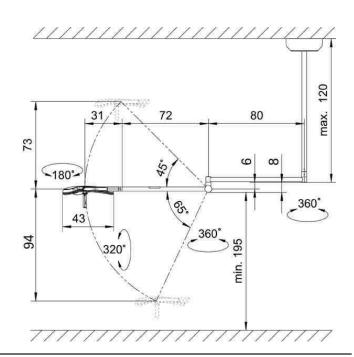

**special features** 4 dimming levels, Diamond optics, High-quality arm

system, sterilisable grip, maintenance free

Fastening ceiling mount, when mounting ceiling tube could be

cut to length 25-120 cm

System of protection IP 20 (43)
Part number ML542