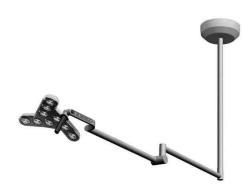

## TRIANGO 100-1 C D15884000-00802695

Power consumption 40 W

**usage** keypad at luminaire head

**balance of articulation joints** spring class of protection I

Accessory sterilizable handle, adapter for suspended ceiling

norms EN 60601-1, EN 60601-2-41

**special features** 4 dimming levels, Diamond optics, High-quality arm

system, sterilisable grip, maintenance free

Fastening ceiling mount, when mounting ceiling tube could be

cut to length 25-120 cm

System of protection IP 20 (43)
Part number ML542