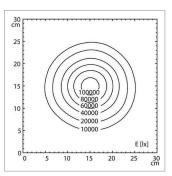

# Part No. ML542

fitted with LED - Energy efficiency category A+

Illuminancefield @ 100 cmØ 18 cmilluminance @ 100 cm100 000 lxcolor rendering index (CRI)> 95colour temperatur4300 K

work equipment electronic converter mains lead direct power supply luminaire body polyamide (PA) weight (net) 15.9 kg

#### light distribution