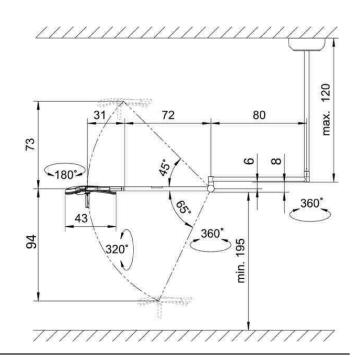

Focusable, High-quality arm system, sterilisable grip,

maintenance free

Fastening ceiling mount, when mounting ceiling tube could be

cut to length 25-120 cm, intermediate ceiling adapter

(on request)

System of protection IP 20 (43)
Part number ML525