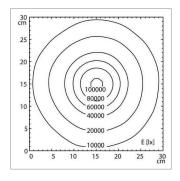

## Part No. ML525

fitted with LED - Energy efficiency category A+

 Illuminancefield @ 100 cm
 Ø 18/ 23/ 28 cm

 illuminance @ 100 cm
 100 000 lx

 color rendering index (CRI)
 > 95

colour temperatur 3700/4300/4700 K
work equipment electronic converter
mains lead direct power supply
luminaire body polyamide (PA)
weight (net) 15.9 kg
Power consumption 40 W

## light distribution