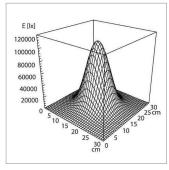

## light distribution

## Part No. ML525

fitted with LED - Energy efficiency category A+

 Illuminancefield @ 100 cm
 Ø 18/ 23/ 28 cm

 illuminance @ 100 cm
 100 000 lx

 color rendering index (CRI)
 > 95

colour temperatur 3700/4300/4700 K
work equipment electronic converter
mains lead direct power supply
luminaire body polyamide (PA)
weight (net) 15.9 kg
Power consumption 40 W