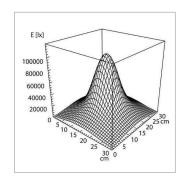

## light distribution

## Part No. ML525

fitted with LED - Energy efficiency category A+

 Illuminancefield @ 100 cm
 Ø 18/ 23/ 28 cm

 illuminance @ 100 cm
 100 000 lx

 color rendering index (CRI)
 > 95

colour temperatur 3700/4300/4700 K
work equipment electronic converter
mains lead direct power supply
luminaire body polyamide (PA)
weight (net) 15.9 kg
Power consumption 40 W