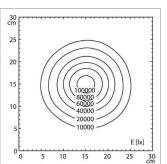

## light distribution

## Part No. ML525

fitted with LED - Energy efficiency category A+

 Illuminancefield @ 100 cm
 Ø 18/ 23/ 28 cm

 illuminance @ 100 cm
 100 000 lx

 color rendering index (CRI)
 > 95

colour temperatur 3700/4300/4700 K
work equipment electronic converter
mains lead direct power supply
luminaire body polyamide (PA)
weight (net) 15.9 kg
Power consumption 40 W