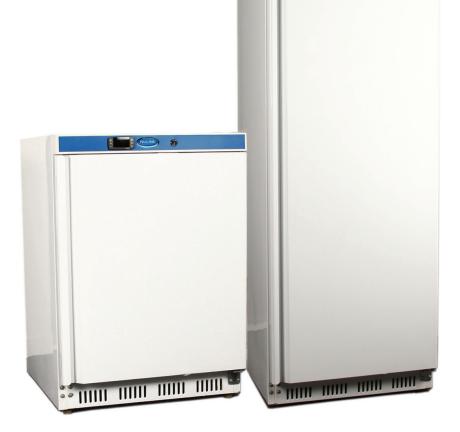

## HR Pharmacy

Nuline Refrigeration's HR Series Pharmaceutical Refrigerators have been tested and approved by The Pharmacy Guild Of Australia to meet every requirement and to ensure peace of mind. All refrigerators are fitted with a controller that enables you to check your temperature min/max at any stage, simply by pushing a button. There are 3 sizes available from 135 litres to 600 liters capacity.

## Optional

- Glass/Solid door
- Data logger
- Chart recorder
- Voltage free connection

| Model          | Dimensions                                | Capacity               | Shelves                    | Door           |  |
|----------------|-------------------------------------------|------------------------|----------------------------|----------------|--|
| HR200<br>HR400 | 600W × 620D × 850H<br>600W × 620D × 1850H | 135 Litre<br>350 Litre | 3 Plus Base<br>5 Plus Base | Solid<br>Solid |  |
| HR600          | 770W x 750D x 1900H                       | 570 Litre              | 5 Plus Base                | Solid          |  |