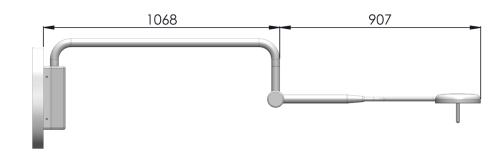

## WALL MOUNT

RECOMMENDED LOWEST FIXED POINT

## RANGE OF MOVEMENT STANDARD CEILING

RANGE OF MOVEMENT WALL