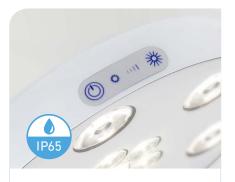

## TOUCH MEMBRANE SWITCH

### STAY SAFE

Phantom's touch membrane switch gives quick access to ON/OFF and 4 stage dimming control. And with its easy-wipe and IP65-rated head, superior infection control has never been easier.