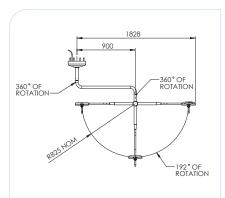

## RANGE OF MOVEMENT STANDARD CEILING

RANGE OF MOVEMENT WALL

## **CEILING MOUNT**