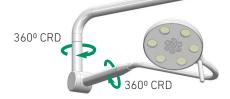

## PLANET MEDICAL

360° CRD

## INTUITIVE CONTROL

Phantom's 3 continuous rotation points gives over 360° (CRD) rotational freedom, making perfect light positioning a breeze.

Ceiling mount with integral power supply and Continuous Rotation Device (CRD) head.