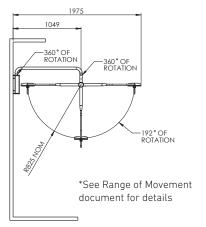

## RANGE OF MOVEMENT STANDARD CEILING

RANGE OF MOVEMENT WALL

## WALL MOUNT

RECOMMENDED LOWEST FIXED POINT