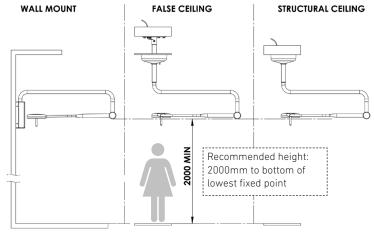

## WALL MOUNT

RECOMMENDED LOWEST FIXED POINT

## **CEILING MOUNT**

## RANGE OF MOVEMENT STANDARD CEILING

RANGE OF MOVEMENT WALL