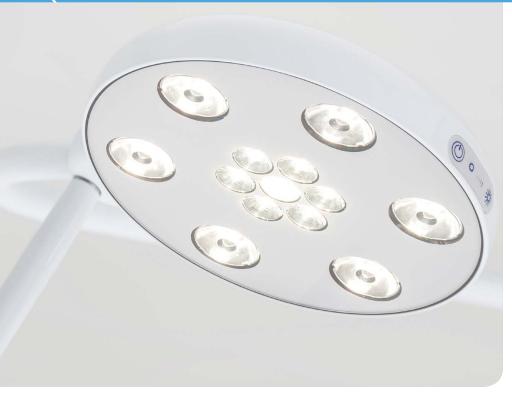

# PHANTOM MINOR PROCEDURE LIGHT

Phantom combines the best of both worlds: concise power and control, with intuitive light positioning.

Delivering a cool and efficient 70,000+ lux @ 1 metre, Phantom's sleek, lightweight design and large task area action zone make it perfect for a range of applications – and with only minimal intrusion to the task area. Plus, Phantom's fully sealed and detachable head with hygienic touch sensitive membrane switch, provides easy operation and technician-free maintenance.

## **PRODUCT HIGHLIGHTS**

- Powerful 70,000+ lux @ 1 metre with cool-running LED technology
- Minimal maintenance and low on-going costs
- Easy multi axis light positioning with continuous arm rotation (CRD)
- Fully sealed ,interchangeable and quick-release IP65 light head.
- Removable handle and sleek design for easy sterilisation
- Durable all metal construction
- Large task area action zone (220mm ØD10)