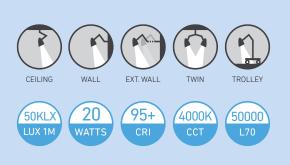

### **PRODUCT HIGHLIGHTS**

- Powerful and cool-totouch LED light
- High visibility: High CRI; and 4000K plus Cyanosis Compliant
- Low power consumption at only 20 Watts Total
- Low-profile, Easy-clean head with ON/OFF, dimming control, plus push-to-release for easy removal and maintenance
- Affordable, retrofit kit option\* for easy upgrade to ULEDPlus
- Durable all metal construction

### APPLICATIONS

- Surgeries
- First Aid Stations
- Intensive Care
- Recovery Rooms
- Emergency Departments
- Diagnostic Specialisations
- Aged Care
- General Practice

Example: ULEDPLUS-UC2700-CP

|  |               | of 2700mm, or specified custom mount length [XXXX]mm ,<br>with integral transformer |     |
|--|---------------|-------------------------------------------------------------------------------------|-----|
|  | ULEDPLUS-UW   | Wall mount with integral transformer                                                | 20W |
|  | ULEDPLUS-UWEX | Wall mount with extended bracket and integral transformer                           | 20W |
|  | ULEDPLUS-UTLY | Mobile trolley including integral transformer                                       | 20W |
|  |               |                                                                                     |     |