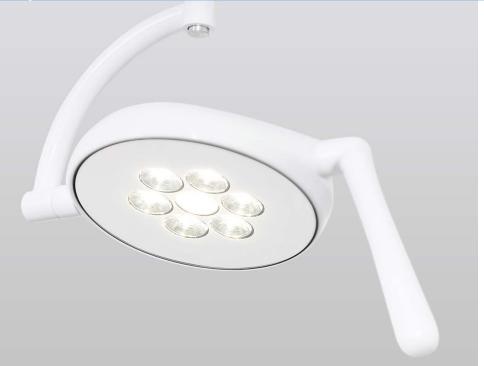

# ULEDPLUS EXAMINATION LIGHT

ULEDPlus shares the same reliable ULED design but gives you approximately 30% more bright light output. See more with an impressive 50,000+ lux @ 1 metre.

Like ULED, ULEDPlus has an ingenious floating spring arm, enabling intuitive and perfect light positioning. It comes complete with a fully sealed and touch sensitive membrane switch, making cleaning easy and its push-to-release button to detach the light head from the arm makes upgrade or maintenance possible without a technician.

### **ULEDPLUS EXAMINATION LIGHT**