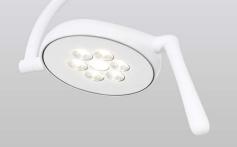

# ULEDPLUS EXAMINATION LIGHT

ULEDPlus shares the same reliable ULED design but gives you approximately 30% more bright light output. See more with an impressive 50,000+ lux @ 1 metre.

Like ULED, ULEDPlus has an ingenious floating spring arm, enabling intuitive and perfect light positioning. It comes complete with a fully sealed and touch sensitive membrane switch, making cleaning easy and its push-to-release button to detach the light head from the arm makes upgrade or maintenance possible without a technician.

### **ULEDPLUS EXAMINATION LIGHT**