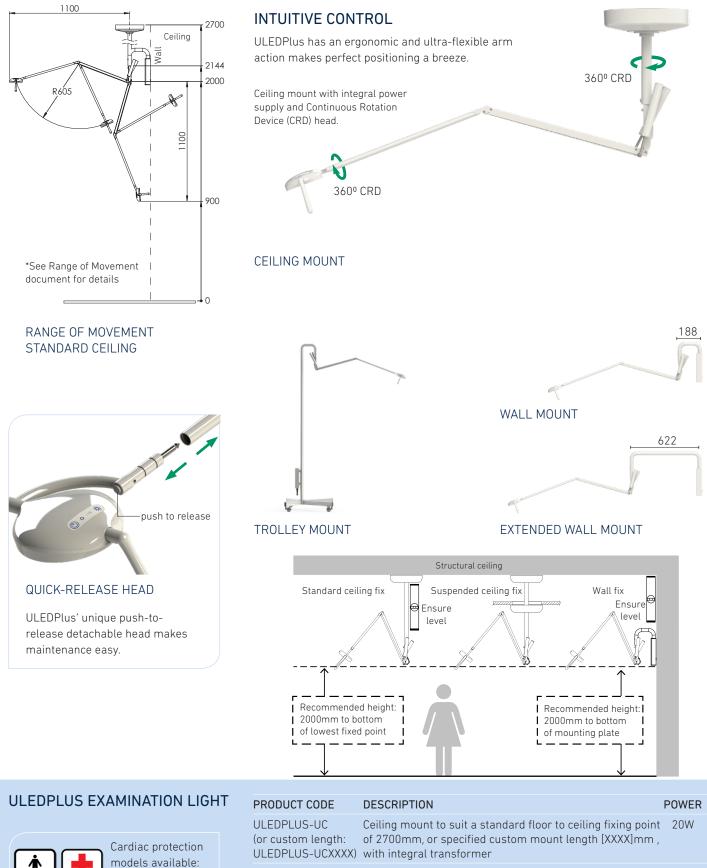

d its push-to-release button to detach the light head from the arm makes upgrade or maintenance possible without a technician.

### **PRODUCT HIGHLIGHTS**

- Powerful and cool-totouch LED light
- High visibility: High CRI; and 4000K plus Cyanosis Compliant
- Low power consumption at only 20 Watts Total
- Low-profile, Easy-clean head with ON/OFF, dimming control, plus push-to-release for easy removal and maintenance
- Affordable, retrofit kit option\* for easy upgrade to ULEDPlus
- Durable all metal construction

\*Available with equivalent existing Planet Lighting fittings only

### **ULEDPLUS EXAMINATION LIGHT**



### APPLICATIONS

- Surgeries
- First Aid Stations
- Intensive Care
- Recovery Rooms
- Emergency Departments
- Diagnostic Specialisations
- Aged Care
- General Practice











Example: ULEDPLUS-UC2700-CP

|  |               | of 2700mm, or specified custom mount length [XXXX]mm ,<br>with integral transformer |     |
|--|---------------|-------------------------------------------------------------------------------------|-----|
|  | ULEDPLUS-UW   | Wall mount with integral transformer                                                | 20W |
|  | ULEDPLUS-UWEX | Wall mount with extended bracket and integral transformer                           | 20W |
|  | ULEDPLUS-UTLY | Mobile trolley including integral transformer                                       | 20W |
|  |               |                                                                                     |     |