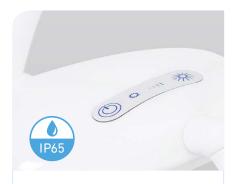

#### TOUCH MEMBRANE SWITCH

# STAY SAFE

ULEDPlus' touch membrane switch gives quick access to ON/OFF and 4 stage dimming control. And with its easy-wipe and IP65-rated head, superior infection control has never been easier.