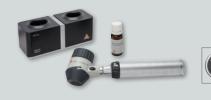

#### DELTA 20 T Set with BETA 4 NT rechargeable handle

The set includes the DELTA20 T dermatoscope head, contact plate with scale, BETA4 NT rechargeable handle with NT 4 table charger, dermatoscopy oil 10 ml, hard case

K-262.24.420

The set includes the DELTA20T dermatoscope head, contact plate with scale, BETA4 USB rechargeable handle with USB cord and plug-in power supply, handle rest, dermatoscopy oil 10 ml, hard case

K-262.28.388

The set includes the DELTA20 T dermatoscope head, contact plate with scale, BETA4 USB rechargeable handle, dermatoscopy oil 10 ml, hard case

K-262.28.387