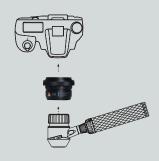

**Optional small contact plate available.** Special small contact plate for difficult to access lesions.

**Digital documentation capabilities.** Connect to major brand SLR digital cameras with HEINE digital camera lens system. Specially designed lenses integrate the camera and DELTA 20 T optics together to provide the highest quality imaging possible.

## SLR Photo adaptor

for Dermatoscope/digital SLR camera, with optics. Wide field of view, crisp image.

for Canon K-000.34.185 for Nikon K-000.34.186

For further information and configuration options please refer to: www.heine.com