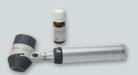

#### DELTA 20 T Set with BETA 4 NT rechargeable handle

The set includes the DELTA20 T dermatoscope head, contact plate with scale, BETA4 NT rechargeable handle with NT 4 table charger, dermatoscopy oil 10 ml, hard case

#### DELTA 20 T Set with BETA battery handle

The set includes the DELTA 20 T dermatoscope head, contact plate with scale, **BETA battery handle**, dermatoscopy oil 10 ml, hard case

K-262.10.118