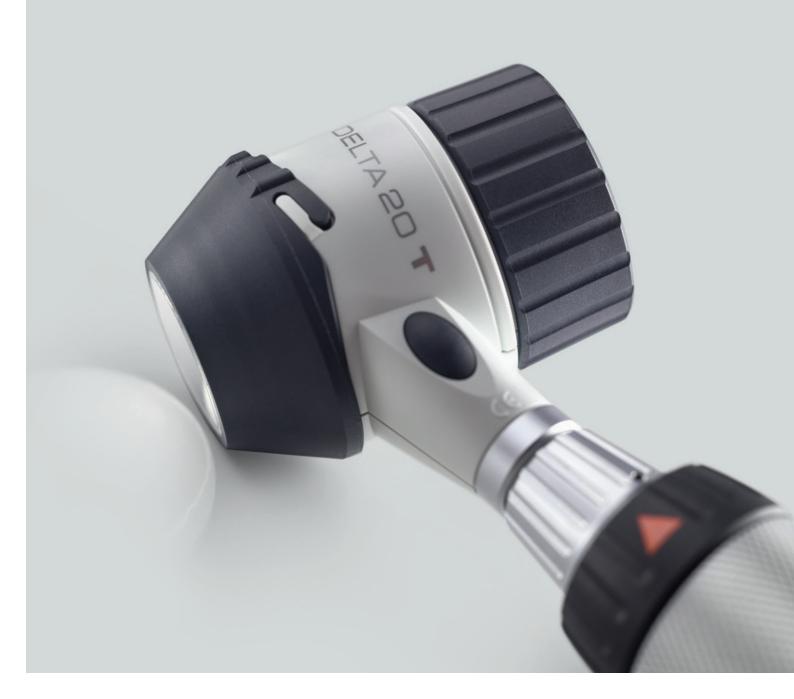

# : HEINE DELTA® 20 T Dermatoscope

Precision optics combined with the ability to toggle between polarised and non-polarised illumination

# Highest Quality Images and Diagnostic Flexibility

The **DELTA 20 T Dermatoscope** offers unrivalled precision optics and the functionality to toggle between polarised and non-polarised illumination. No time consuming exchange of contact plates is necessary, at the same time contact dermatoscopy with immersion liquids is possible at any point, allowing the examination method to be matched with the respective pigmented skin lesion to obtain the best diagnosis.

#### **FUNCTION**

Toggle between polarised and non-polarised illumination modes. Conveniently alternate between polarised and non-polarised views with the press of a button – no exchange of contact plates necessary. Allows recognition of the "Blink Sign" when observing crystalline structures and presence of milia cysts, increasing diagnostic function.