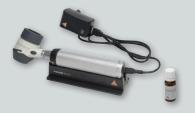

#### DELTA 20 T Set with BETA battery handle

The set includes the DELTA 20 T dermatoscope head, contact plate with scale, **BETA battery handle**, dermatoscopy oil 10 ml, hard case

K-262.10.118