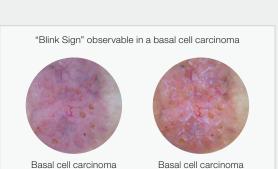

#### **FUNCTION**

Toggle between polarised and non-polarised illumination modes. Conveniently alternate between polarised and non-polarised views with the press of a button – no exchange of contact plates necessary. Allows recognition of the "Blink Sign" when observing crystalline structures and presence of milia cysts, increasing diagnostic function.