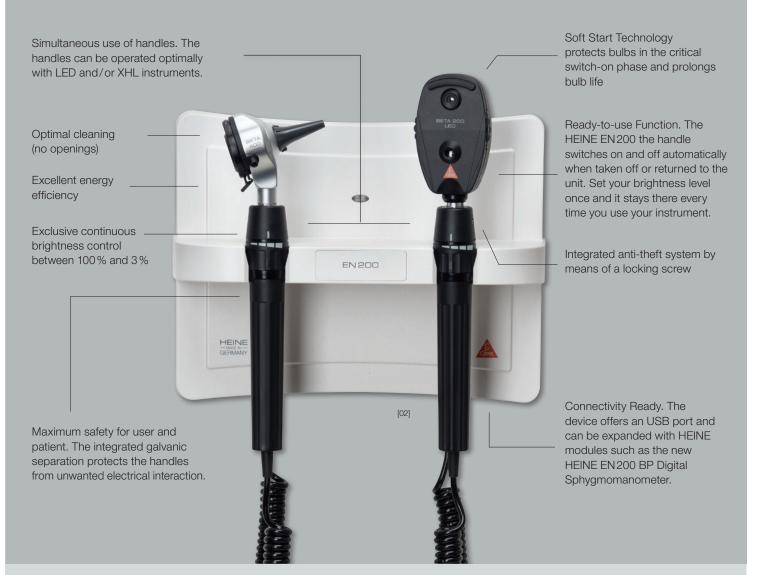

## [ PRODUCT ]

| EN 200 (without instrument heads) [01]                                                                                                                                            | X-095.12.250 |
|-----------------------------------------------------------------------------------------------------------------------------------------------------------------------------------|--------------|
| EN 200 Set with EN 200 Wall Transformer, BETA 400 LED F.O. Otoscope, BETA 200 LED Ophthalmoscope, 1 set of reusable tips (4 pieces) [02]                                          | A-095.12.208 |
| <b>EN 200 Set</b> with EN 200 Wall Transformer, BETA 200 LED F.O. Otoscope, BETA 200 LED Ophthalmoscope, 1 set of reusable tips (4 pieces)                                        | A-095.12.209 |
| <b>EN 200 Set</b> with K180 F.O. Otoscope, K180 Ophthalmoscope, 1 set of reusable tips (4 pieces), 50 of both disposable tips 2.5 and 4 mm dia., 1 spare bulb for each instrument | A-095.12.210 |