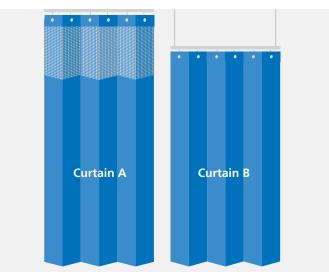

#### 2 CURTAIN DROP

Check the curtain drop required:

Curtain A: Track fixed to ceiling may require curtains with 50cm mesh top section to allow for sprinkler system. These curtains have a 2.3m drop.Curtain B: Track suspended from ceiling does not require curtains with mesh top section. These curtains have a 2.0m drop.