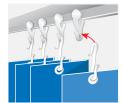

## 3 HOOKS

If using existing hooks, check they slide easily around the track. If replacement hooks are required, Haines<sup>®</sup> Roller Hooks are an easy sliding option.

Existing HooksRoller HooksWhen using existing curtain hooks,<br/>hook the Disposable Curtain eyelet<br/>onto your curtain hookFor curtains that are difficult to<br/>slide along the track, use Haines®<br/>Roller Hooks for easy sliding.

"S" Type Hooks

Used to connect Disposable Curtains to existing curtain hooks. Ideal for window applications.