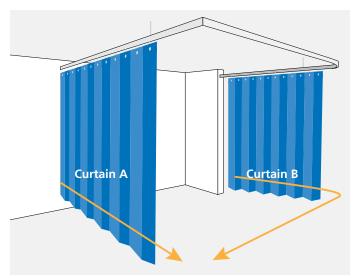

#### 1 CURTAIN LENGTH

Measure lengths of curtains required

Curtain A: 4.5m length for short sections dividing cubicles Curtain B: 7.5m length for long sections i.e. curved track at front of cubicle (2.5m length also available for small cubicles, privacy curtains, across windows - fits sizes 0.5m to 1.8m width areas)

#### 2 CURTAIN DROP

Check the curtain drop required:

Curtain A: Track fixed to ceiling may require curtains with 50cm mesh top section to allow for sprinkler system. These curtains have a 2.3m drop.Curtain B: Track suspended from ceiling does not require curtains with mesh top section. These curtains have a 2.0m drop.