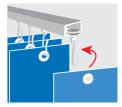

## 3 HOOKS

If using existing hooks, check they slide easily around the track. If replacement hooks are required, Haines<sup>®</sup> Roller Hooks are an easy sliding option.

Existing HooksRoller HooksWhen using existing curtain hooks,<br/>hook the Disposable Curtain eyelet<br/>onto your curtain hookFor curtains that are difficult to<br/>slide along the track, use Haines®<br/>Roller Hooks for easy sliding.