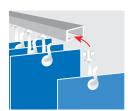

## 3 HOOKS

If using existing hooks, check they slide easily around the track. If replacement hooks are required, Haines<sup>®</sup> Roller Hooks are an easy sliding option.

Existing HooksRoller HooksWhen using existing curtain hooks,<br/>hook the Disposable Curtain eyelet<br/>onto your curtain hookFor curtains that are difficult to<br/>slide along the track, use Haines®<br/>Roller Hooks for easy sliding.