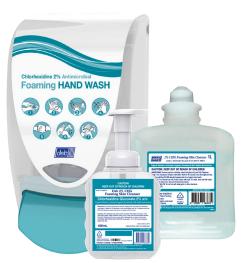

# 2% Chlorhexidine Foaming Handwash PRODUCT EDUCATION SHEET

## AVAILABLE PACK SIZES

| Stock Code | Description           | Case Quantity | Dispenser               |
|------------|-----------------------|---------------|-------------------------|
| CHGDD1L    | 1 Litre Cartridge     | 6             | DIS2171                 |
| CHG400ML   | 400ml Pump Top Bottle | 12            | Use with Cutan brackets |