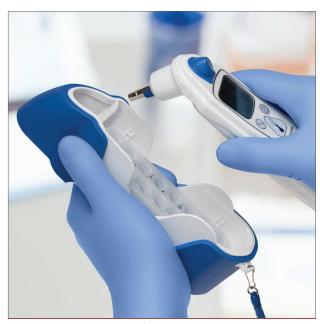

## **Taking a Temperature**

Inspect the patient's ear anatomy for proper probe placement. (No blood or fluid should be present.)

Remove the thermometer from the base.

Inspect the probe lens. It should be shiny and free of cracks or debris without a probe cover attached. (Clean lens with a dry lint-free swab or lens wipe if needed.)