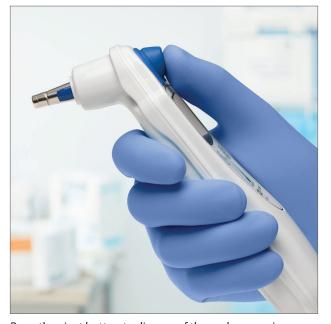

Attach a probe cover by aligning the silver tip with a probe cover and push straight down until you hear a snap. Inspect the membrane on the end of the probe cover. If a hole or tear is visible, discard and attach a new probe cover.

Ensure the probe cover is securely seated on the probe. The silver probe should not be showing. A probe cover MUST be used.

Insert the tapered probe tip. Align the probe at the entrance of the patient's ear canal. Immediately press the large triangular scan button located in the center of the handle. A triple beep will sound when the scan is completed.