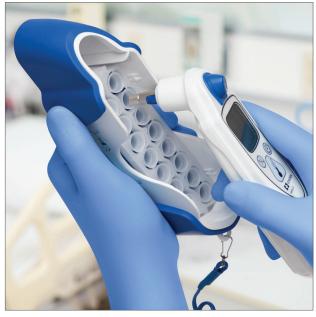

Attach a probe cover by aligning the silver tip with a probe cover and push straight down until you hear a snap. Inspect the membrane on the end of the probe cover. If a hole or tear is visible, discard and attach a new probe cover.

Ensure the probe cover is securely seated on the probe. The silver probe should not be showing. A probe cover MUST be used.

Insert the tapered probe tip. Align the probe at the entrance of the patient's ear canal. Immediately press the large triangular scan button located in the center of the handle. A triple beep will sound when the scan is completed.