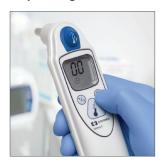

## **Taking a Temperature**

Inspect the patient's ear anatomy for proper probe placement. (No blood or fluid should be present.)

Remove the thermometer from the base.

Inspect the probe lens. It should be shiny and free of cracks or debris without a probe cover attached. (Clean lens with a dry lint-free swab or lens wipe if needed.)

Ensure the probe cover is securely seated on the probe. The silver probe should not be showing. A probe cover MUST be used.

Insert the tapered probe tip. Align the probe at the entrance of the patient's ear canal. Immediately press the large triangular scan button located in the center of the handle. A triple beep will sound when the scan is completed.