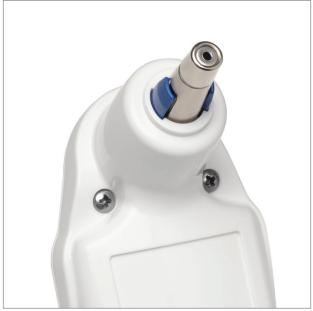

Attach a probe cover by aligning the silver tip with a probe cover and push straight down until you hear a snap. Inspect the membrane on the end of the probe cover. If a hole or tear is visible, discard and attach a new probe cover.

Ensure the probe cover is securely seated on the probe. The silver probe should not be showing. A probe cover MUST be used.

Insert the tapered probe tip. Align the probe at the entrance of the patient's ear canal. Immediately press the large triangular scan button located in the center of the handle. A triple beep will sound when the scan is completed.