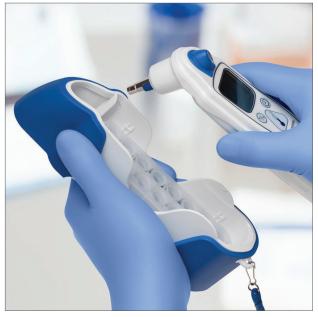

Press the eject button to dispose of the probe cover in a waste receptacle.

Return the thermometer to the base unit for storage. The LCD display will go into "sleep" mode after 10 seconds of inactivity.