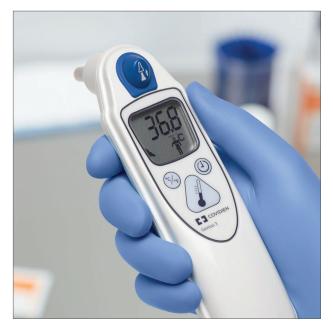

Ensure the probe cover is securely seated on the probe. The silver probe should not be showing. A probe cover MUST be used.

Insert the tapered probe tip. Align the probe at the entrance of the patient's ear canal. Immediately press the large triangular scan button located in the center of the handle. A triple beep will sound when the scan is completed.

To recall the last temperature, press and release the scan button before loading another probe cover. Loading a new probe cover will erase the last temperature taken from the memory.