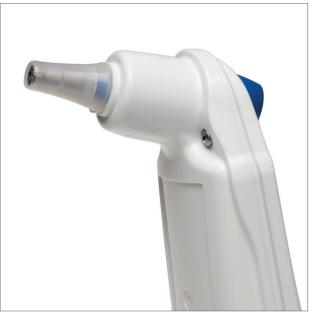

Ensure the probe cover is securely seated on the probe. The silver probe should not be showing. A probe cover MUST be used.

Insert the tapered probe tip. Align the probe at the entrance of the patient's ear canal. Immediately press the large triangular scan button located in the center of the handle. A triple beep will sound when the scan is completed.