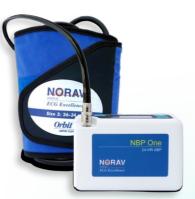

# **NBP-ONE Ambulatory BP**

### **Holter Blood Pressure**

The NBP One is a compact and reliable Holter blood pressure monitor designed for continuous 24-hour monitoring. Suitable for outpatient clinics, cardiology practices, and hypertension management programs.

Recording

24h

International **Standards** CE, FDA

Interface

HL7, DICOM, GDT

Connection

Wired USB

**Powering** 

2x AA batt

NOR-NBP-ONE-K-0001 AMBULATORY BP KIT-USB