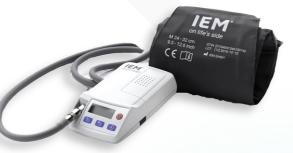

# Mobil-O-**Graph II\* Ambulatory BP**

# **Holter Blood Pressure**

The Mobil-O-Graph is a state-of-the-art Holter blood pressure monitor providing detailed and accurate data for comprehensive blood pressure assessment. Ideal for general practice, cardiology clinics, and hypertension management programs.

Recording

24h

**Standards** CE, FDA

EHR/HIS Interface HL7, DICOM, GDT

**USB Bluetooth** 

2x AA batt

\*Sponsor: Compliance Management Solutions 3/85 Curzon Street, North Melbourne, VIC, 3051 Australia