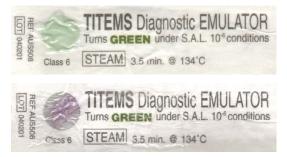

#### **Pass**

Pass: GREEN Different sterilizers produce varied results depending on quality of steam, as long as the emulator has turned GREEN the parameters have been met.

#### Fail

**Fail:** Any **PURPLE** or **GREY** on the indicator dot is a Fail. If in doubt do not use.