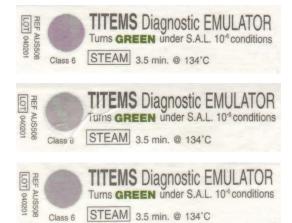

#### Fail

**Fail:** Any **PURPLE** or **GREY** on the indicator dot is a Fail. If in doubt do not use.