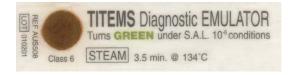

# **TITEMS Diagnostic Emulator**

#### **Pass**

Pass: GREEN Different sterilizers produce varied results depending on quality of steam, as long as the emulator has turned GREEN the parameters have been met.