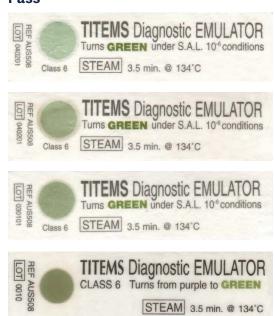

#### **Pass**

Pass: GREEN Different sterilizers produce varied results depending on quality of steam, as long as the emulator has turned GREEN the parameters have been met.